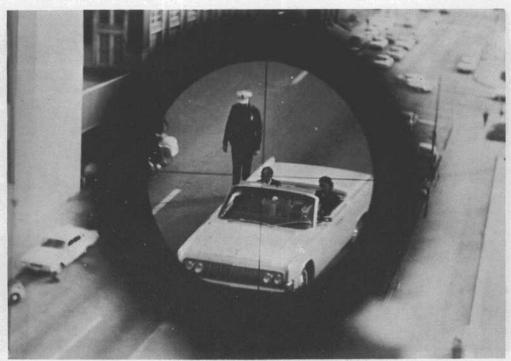

COMMISSION EXHIBIT 875

The photographs in the album are to be viewed in their relationship with the attached survey report dated December 5, 1963. In each case the rear bumper is above the point referred to.

A picture was taken at each point from 0+00 to the 6+25 mark, except no picture was taken at 5+00 mark as this was about 4 feet from impact of the third shot.

These pictures have been made to scale so as to show the same perspective as the human eye when held at a distance of about 16 inches from the eye.

Photographs showing the camera arrangement used to take the pictures and the moving pictures of these scenes are included in this album.

Commission Exhibit 875—Continued

Commission Exhibit 875—Continued