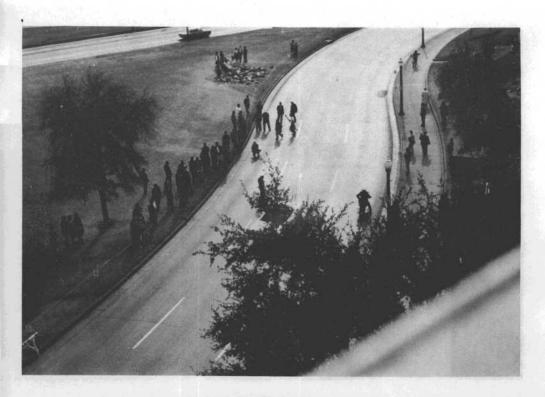

COMMISSION EXHIBIT 875

The photographs in the album are to be viewed in their relationship with the attached survey report dated December 5, 1963. In each case the rear bumper is above the point referred to.

A picture was taken at each point from 0+00 to the 6+25 mark, except no picture was taken at 5+00 mark as this was about 4 feet from impact of the third shot.

These pictures have been made to scale so as to show the same perspective as the human eye when held at a distance of about 16 inches from the eye.

Photographs showing the camera arrangement used to take the pictures and the moving pictures of these scenes are included in this album.

Commission Exhibit 875—Continued

Commission Exhibit 875—Continued