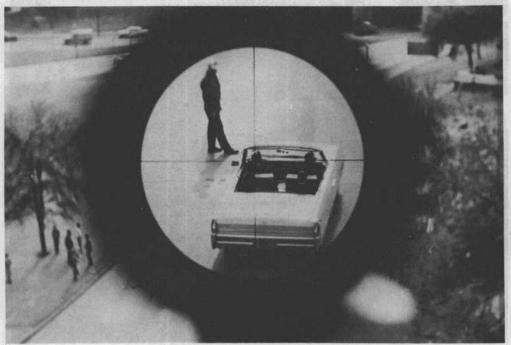

COMMISSION EXHIBIT 875

The photographs in the album are to be viewed in their relationship with the attached survey report dated December 5, 1963. In each case the rear bumper is above the point referred to.

A picture was taken at each point from 0+00 to the 6+25 mark, except no picture was taken at 5+00 mark as this was about 4 feet from impact of the third shot.

These pictures have been made to scale so as to show the same perspective as the human eye when held at a distance of about 16 inches from the eye.

Photographs showing the camera arrangement used to take the pictures and the moving pictures of these scenes are included in this album.

Commission Exhibit 875—Continued

Commission Exhibit 875—Continued