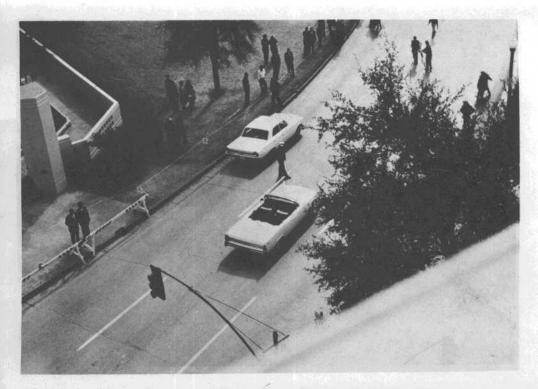

COMMISSION EXHIBIT 875

The photographs in the album are to be viewed in their relationship with the attached survey report dated December 5, 1963. In each case the rear bumper is above the point referred to.

A picture was taken at each point from 0+00 to the 6+25 mark, except no picture was taken at 5+00 mark as this was about 4 feet from impact of the third shot.

These pictures have been made to scale so as to show the same perspective as the human eye when held at a distance of about 16 inches from the eye.

Photographs showing the camera arrangement used to take the pictures and the moving pictures of these scenes are included in this album.

Commission Exhibit 875—Continued

Commission Exhibit 875—Continued