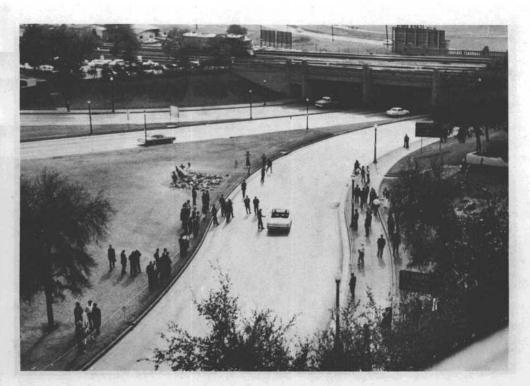

COMMISSION EXHIBIT 875

The photographs in the album are to be viewed in their relationship with the attached survey report dated December 5, 1963. In each case the rear bumper is above the point referred to.

A picture was taken at each point from 0+00 to the 6+25 mark, except no picture was taken at 5+00 mark as this was about 4 feet from impact of the third shot.

These pictures have been made to scale so as to show the same perspective as the human eye when held at a distance of about 16 inches from the eye.

Photographs showing the camera arrangement used to take the pictures and the moving pictures of these scenes are included in this album.

Commission Exhibit 875—Continued

Commission Exhibit 875—Continued