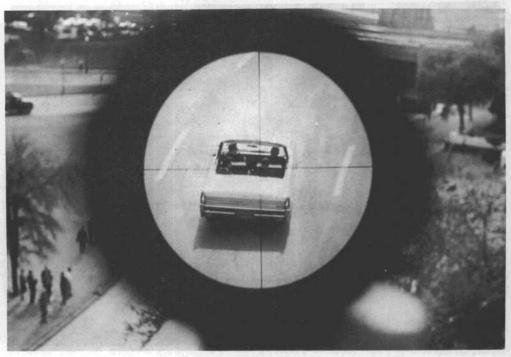

COMMISSION EXHIBIT 875

The photographs in the album are to be viewed in their relationship with the attached survey report dated December 5, 1963. In each case the rear bumper is above the point referred to.

A picture was taken at each point from 0+00 to the 6+25 mark, except no picture was taken at 5+00 mark as this was about 4 feet from impact of the third shot.

These pictures have been made to scale so as to show the same perspective as the human eye when held at a distance of about 16 inches from the eye.

Photographs showing the camera arrangement used to take the pictures and the moving pictures of these scenes are included in this album.

Commission Exhibit 875—Continued

Commission Exhibit 875—Continued