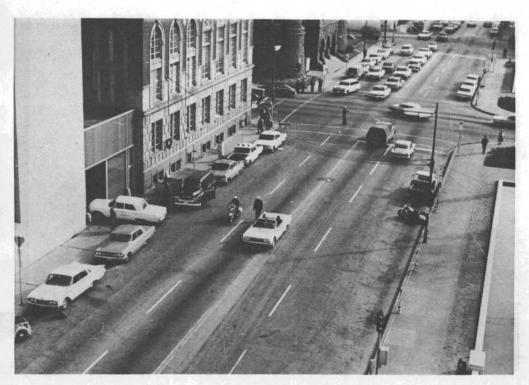

COMMISSION EXHIBIT 875

The photographs in the album are to be viewed in their relationship with the attached survey report dated December 5, 1963. In each case the rear bumper is above the point referred to.

A picture was taken at each point from 0+00 to the 6+25 mark, except no picture was taken at 5+00 mark as this was about 4 feet from impact of the third shot.

These pictures have been made to scale so as to show the same perspective as the human eye when held at a distance of about 16 inches from the eye.

Photographs showing the camera arrangement used to take the pictures and the moving pictures of these scenes are included in this album.

Commission Exhibit 875—Continued

Commission Exhibit 875—Continued