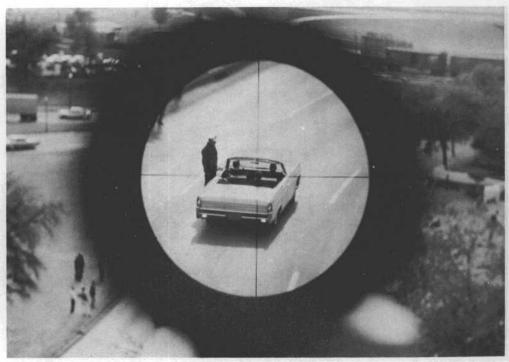

COMMISSION EXHIBIT 875

The photographs in the album are to be viewed in their relationship with the attached survey report dated December 5, 1963. In each case the rear bumper is above the point referred to.

A picture was taken at each point from 0+00 to the 6+25 mark, except no picture was taken at 5+00 mark as this was about 4 feet from impact of the third shot.

These pictures have been made to scale so as to show the same perspective as the human eye when held at a distance of about 16 inches from the eye.

Photographs showing the camera arrangement used to take the pictures and the moving pictures of these scenes are included in this album.

Commission Exhibit 875—Continued

Commission Exhibit 875—Continued