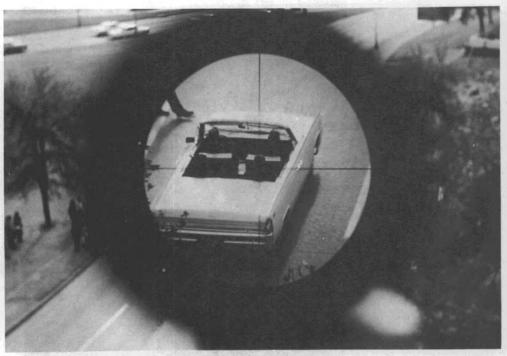

COMMISSION EXHIBIT 875

The photographs in the album are to be viewed in their relationship with the attached survey report dated December 5, 1963. In each case the rear bumper is above the point referred to.

A picture was taken at each point from 0+00 to the 6+25 mark, except no picture was taken at 5+00 mark as this was about 4 feet from impact of the third shot.

These pictures have been made to scale so as to show the same perspective as the human eye when held at a distance of about 16 inches from the eye.

Photographs showing the camera arrangement used to take the pictures and the moving pictures of these scenes are included in this album.

Commission Exhibit 875—Continued

Commission Exhibit 875—Continued