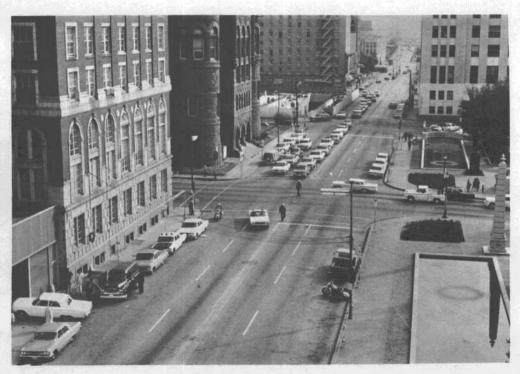

COMMISSION EXHIBIT 875

The photographs in the album are to be viewed in their relationship with the attached survey report dated December 5, 1963. In each case the rear bumper is above the point referred to.

A picture was taken at each point from 0+00 to the 6+25 mark, except no picture was taken at 5+00 mark as this was about 4 feet from impact of the third shot.

These pictures have been made to scale so as to show the same perspective as the human eye when held at a distance of about 16 inches from the eye.