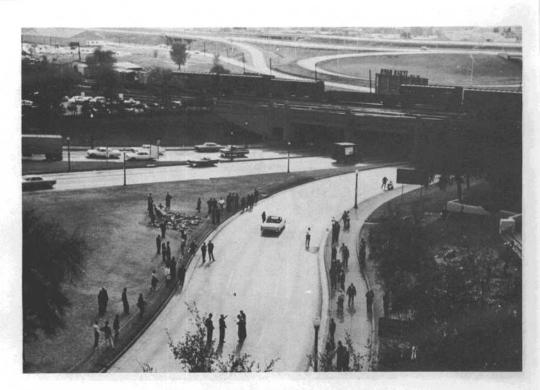

COMMISSION EXHIBIT 875

The photographs in the album are to be viewed in their relationship with the attached survey report dated December 5, 1963. In each case the rear bumper is above the point referred to.

A picture was taken at each point from 0+00 to the 6+25 mark, except no picture was taken at 5+00 mark as this was about 4 feet from impact of the third shot.

These pictures have been made to scale so as to show the same perspective as the human eye when held at a distance of about 16 inches from the eye.

Photographs showing the camera arrangement used to take the pictures and the moving pictures of these scenes are included in this album.

Commission Exhibit 875—Continued

Commission Exhibit 875—Continued