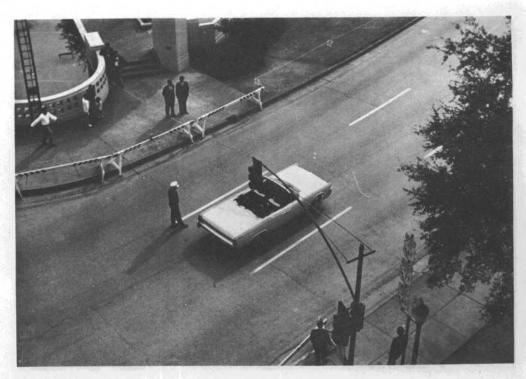

COMMISSION EXHIBIT 875

The photographs in the album are to be viewed in their relationship with the attached survey report dated December 5, 1963. In each case the rear bumper is above the point referred to.

A picture was taken at each point from 0+00 to the 6+25 mark, except no picture was taken at 5+00 mark as this was about 4 feet from impact of the third shot.

These pictures have been made to scale so as to show the same perspective as the human eye when held at a distance of about 16 inches from the eye.

Photographs showing the camera arrangement used to take the pictures and the moving pictures of these scenes are included in this album.

Commission Exhibit 875—Continued

Commission Exhibit 875—Continued