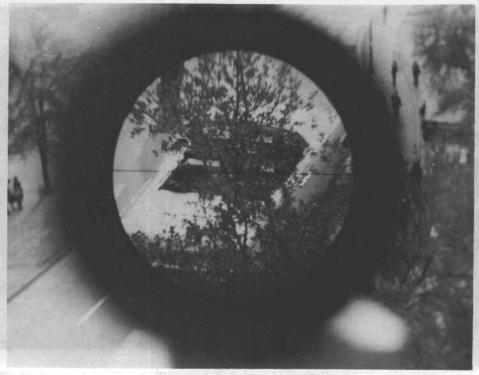

COMMISSION EXHIBIT 875

The photographs in the album are to be viewed in their relationship with the attached survey report dated December 5, 1963. In each case the rear bumper is above the point referred to.

A picture was taken at each point from 0+00 to the 6+25 mark, except no picture was taken at 5+00 mark as this was about 4 feet from impact of the third shot.

These pictures have been made to scale so as to show the same perspective as the human eye when held at a distance of about 16 inches from the eye.

Photographs showing the camera arrangement used to take the pictures and the moving pictures of these scenes are included in this album.

Commission Exhibit 875—Continued

Commission Exhibit 875—Continued