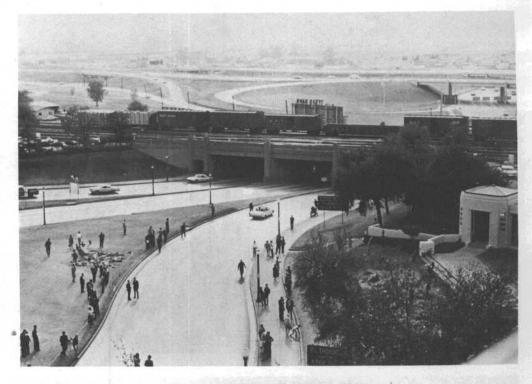

COMMISSION EXHIBIT 875

The photographs in the album are to be viewed in their relationship with the attached survey report dated December 5, 1963. In each case the rear bumper is above the point referred to.

A picture was taken at each point from 0+00 to the 6+25 mark, except no picture was taken at 5+00 mark as this was about 4 feet from impact of the third shot.

These pictures have been made to scale so as to show the same perspective as the human eye when held at a distance of about 16 inches from the eye.

Photographs showing the camera arrangement used to take the pictures and the moving pictures of these scenes are included in this album.

Commission Exhibit 875—Continued

Commission Exhibit 875—Continued