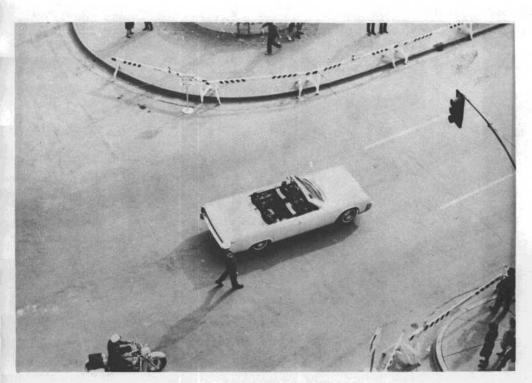

COMMISSION EXHIBIT 875

The photographs in the album are to be viewed in their relationship with the attached survey report dated December 5, 1963. In each case the rear bumper is above the point referred to.

A picture was taken at each point from 0+00 to the 6+25 mark, except no picture was taken at 5+00 mark as this was about 4 feet from impact of the third shot.

These pictures have been made to scale so as to show the same perspective as the human eye when held at a distance of about 16 inches from the eye.

Photographs showing the camera arrangement used to take the pictures and the moving pictures of these scenes are included in this album.

Commission Exhibit 875—Continued

Commission Exhibit 875—Continued