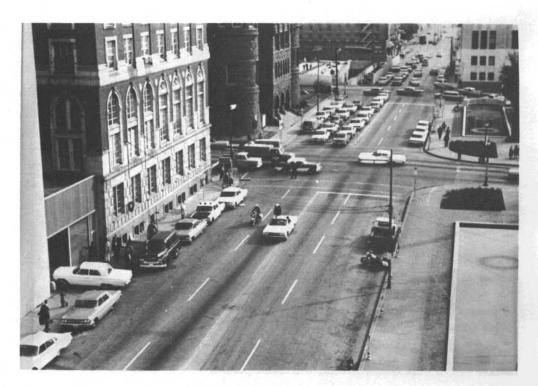

COMMISSION EXHIBIT 875

The photographs in the album are to be viewed in their relationship with the attached survey report dated December 5, 1963. In each case the rear bumper is above the point referred to.

A picture was taken at each point from 0+00 to the 6+25 mark, except no picture was taken at 5+00 mark as this was about 4 feet from impact of the third shot.

These pictures have been made to scale so as to show the same perspective as the human eye when held at a distance of about 16 inches from the eye.

Photographs showing the camera arrangement used to take the pictures and the moving pictures of these scenes are included in this album.

Commission Exhibit 875—Continued

Commission Exhibit 875—Continued