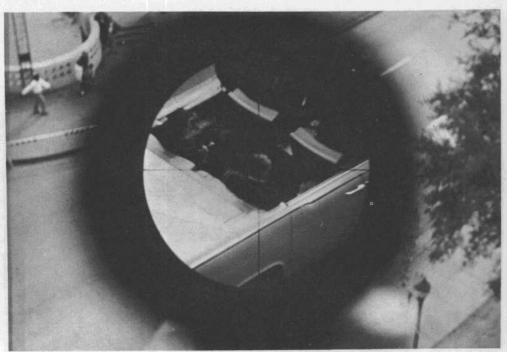

COMMISSION EXHIBIT 875

The photographs in the album are to be viewed in their relationship with the attached survey report dated December 5, 1963. In each case the rear bumper is above the point referred to.

A picture was taken at each point from 0+00 to the 6+25 mark, except no picture was taken at 5+00 mark as this was about 4 feet from impact of the third shot.

These pictures have been made to scale so as to show the same perspective as the human eye when held at a distance of about 16 inches from the eye.

Photographs showing the camera arrangement used to take the pictures and the moving pictures of these scenes are included in this album.

Commission Exhibit 875—Continued

Commission Exhibit 875—Continued