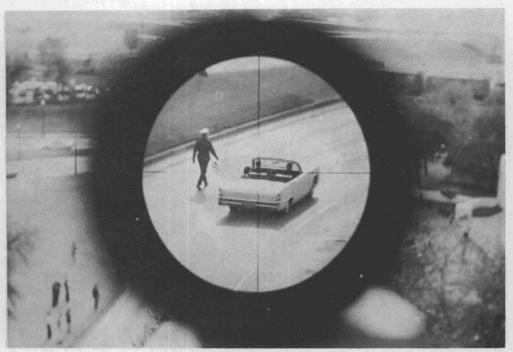

COMMISSION EXHIBIT 875

The photographs in the album are to be viewed in their relationship with the attached survey report dated December 5, 1963. In each case the rear bumper is above the point referred to.

A picture was taken at each point from 0+00 to the 6+25 mark, except no picture was taken at 5+00 mark as this was about 4 feet from impact of the third shot.

These pictures have been made to scale so as to show the same perspective as the human eye when held at a distance of about 16 inches from the eye.

Photographs showing the camera arrangement used to take the pictures and the moving pictures of these scenes are included in this album.

Commission Exhibit 875—Continued

Commission Exhibit 875—Continued