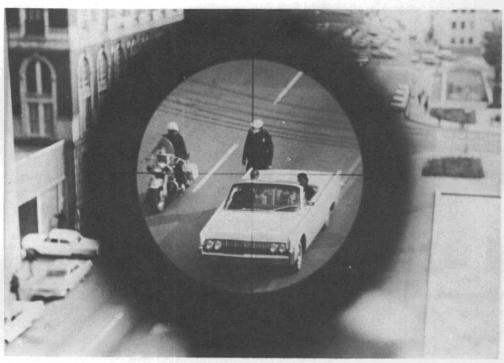

COMMISSION EXHIBIT 875

The photographs in the album are to be viewed in their relationship with the attached survey report dated December 5, 1963. In each case the rear bumper is above the point referred to.

A picture was taken at each point from 0+00 to the 6+25 mark, except no picture was taken at 5+00 mark as this was about 4 feet from impact of the third shot.

These pictures have been made to scale so as to show the same perspective as the human eye when held at a distance of about 16 inches from the eye.

Photographs showing the camera arrangement used to take the pictures and the moving pictures of these scenes are included in this album.

Commission Exhibit 875—Continued

Commission Exhibit 875—Continued