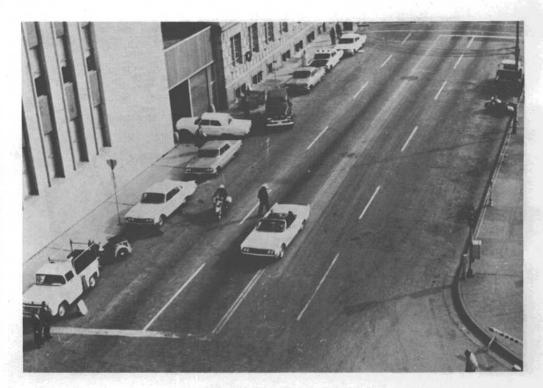

COMMISSION EXHIBIT 875

The photographs in the album are to be viewed in their relationship with the attached survey report dated December 5, 1963. In each case the rear bumper is above the point referred to.

A picture was taken at each point from 0+00 to the 6+25 mark, except no picture was taken at 5+00 mark as this was about 4 feet from impact of the third shot.

These pictures have been made to scale so as to show the same perspective as the human eye when held at a distance of about 16 inches from the eye.

Photographs showing the camera arrangement used to take the pictures and the moving pictures of these scenes are included in this album.

Commission Exhibit 875—Continued

Commission Exhibit 875—Continued