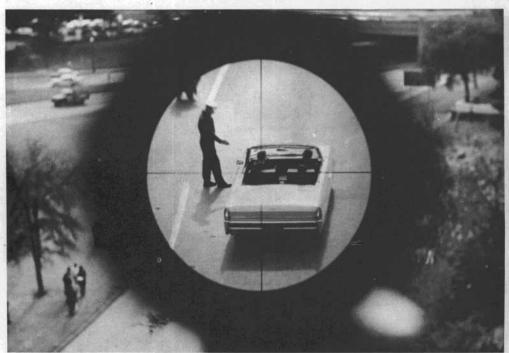

COMMISSION EXHIBIT 875

The photographs in the album are to be viewed in their relationship with the attached survey report dated December 5, 1963. In each case the rear bumper is above the point referred to.

A picture was taken at each point from 0+00 to the 6+25 mark, except no picture was taken at 5+00 mark as this was about 4 feet from impact of the third shot.

These pictures have been made to scale so as to show the same perspective as the human eye when held at a distance of about 16 inches from the eye.

Photographs showing the camera arrangement used to take the pictures and the moving pictures of these scenes are included in this album.

Commission Exhibit 875—Continued

Commission Exhibit 875—Continued