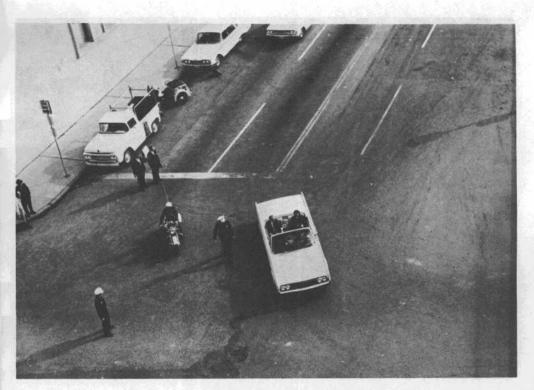

COMMISSION EXHIBIT 875

The photographs in the album are to be viewed in their relationship with the attached survey report dated December 5, 1963. In each case the rear bumper is above the point referred to.

A picture was taken at each point from 0+00 to the 6+25 mark, except no picture was taken at 5+00 mark as this was about 4 feet from impact of the third shot.

These pictures have been made to scale so as to show the same perspective as the human eye when held at a distance of about 16 inches from the eye.

Photographs showing the camera arrangement used to take the pictures and the moving pictures of these scenes are included in this album.

Commission Exhibit 875—Continued

Commission Exhibit 875—Continued