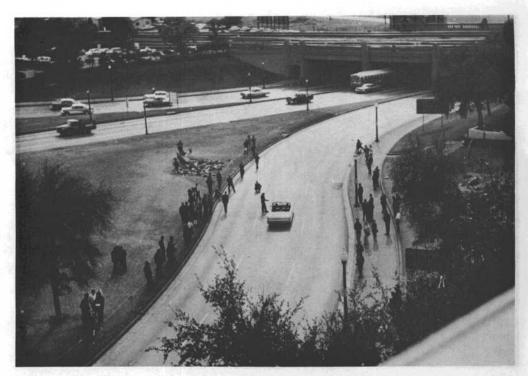

COMMISSION EXHIBIT 875

The photographs in the album are to be viewed in their relationship with the attached survey report dated December 5, 1963. In each case the rear bumper is above the point referred to.

A picture was taken at each point from 0+00 to the 6+25 mark, except no picture was taken at 5+00 mark as this was about 4 feet from impact of the third shot.

These pictures have been made to scale so as to show the same perspective as the human eye when held at a distance of about 16 inches from the eye.

Photographs showing the camera arrangement used to take the pictures and the moving pictures of these scenes are included in this album.

Commission Exhibit 875—Continued

Commission Exhibit 875—Continued