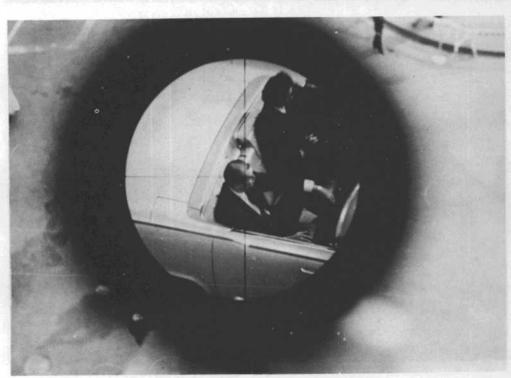

COMMISSION EXHIBIT 875

The photographs in the album are to be viewed in their relationship with the attached survey report dated December 5, 1963. In each case the rear bumper is above the point referred to.

A picture was taken at each point from 0+00 to the 6+25 mark, except no picture was taken at 5+00 mark as this was about 4 feet from impact of the third shot.

These pictures have been made to scale so as to show the same perspective as the human eye when held at a distance of about 16 inches from the eye.

Photographs showing the camera arrangement used to take the pictures and the moving pictures of these scenes are included in this album.

Commission Exhibit 875—Continued

Commission Exhibit 875—Continued