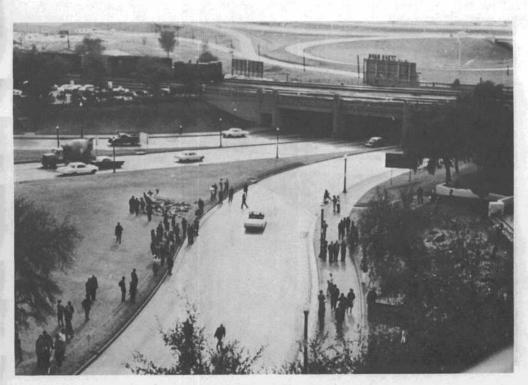

COMMISSION EXHIBIT 875

The photographs in the album are to be viewed in their relationship with the attached survey report dated December 5, 1963. In each case the rear bumper is above the point referred to.

A picture was taken at each point from 0+00 to the 6+25 mark, except no picture was taken at 5+00 mark as this was about 4 feet from impact of the third shot.

These pictures have been made to scale so as to show the same perspective as the human eye when held at a distance of about 16 inches from the eye.

Photographs showing the camera arrangement used to take the pictures and the moving pictures of these scenes are included in this album.

Commission Exhibit 875—Continued

Commission Exhibit 875—Continued