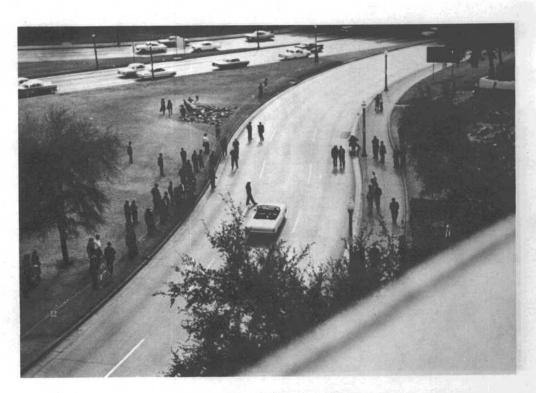

COMMISSION EXHIBIT 875

The photographs in the album are to be viewed in their relationship with the attached survey report dated December 5, 1963. In each case the rear bumper is above the point referred to.

A picture was taken at each point from 0+00 to the 6+25 mark, except no picture was taken at 5+00 mark as this was about 4 feet from impact of the third shot.

These pictures have been made to scale so as to show the same perspective as the human eye when held at a distance of about 16 inches from the eye.

Photographs showing the camera arrangement used to take the pictures and the moving pictures of these scenes are included in this album.

Commission Exhibit 875—Continued

Commission Exhibit 875—Continued