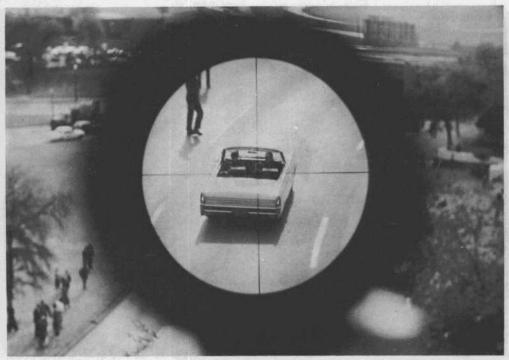

COMMISSION EXHIBIT 875

The photographs in the album are to be viewed in their relationship with the attached survey report dated December 5, 1963. In each case the rear bumper is above the point referred to.

A picture was taken at each point from 0+00 to the 6+25 mark, except no picture was taken at 5+00 mark as this was about 4 feet from impact of the third shot.

These pictures have been made to scale so as to show the same perspective as the human eye when held at a distance of about 16 inches from the eye.

Photographs showing the camera arrangement used to take the pictures and the moving pictures of these scenes are included in this album.

Commission Exhibit 875—Continued

Commission Exhibit 875—Continued