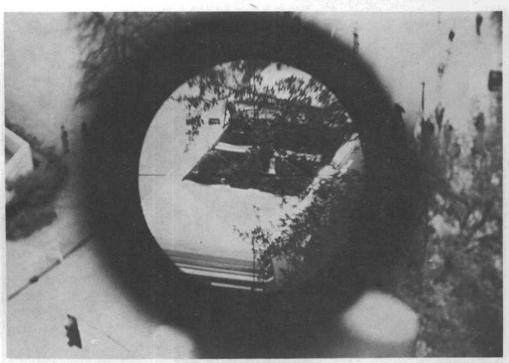

COMMISSION EXHIBIT 875

The photographs in the album are to be viewed in their relationship with the attached survey report dated December 5, 1963. In each case the rear bumper is above the point referred to.

A picture was taken at each point from 0+00 to the 6+25 mark, except no picture was taken at 5+00 mark as this was about 4 feet from impact of the third shot.

These pictures have been made to scale so as to show the same perspective as the human eye when held at a distance of about 16 inches from the eye.

Photographs showing the camera arrangement used to take the pictures and the moving pictures of these scenes are included in this album.

Commission Exhibit 875—Continued

Commission Exhibit 875—Continued