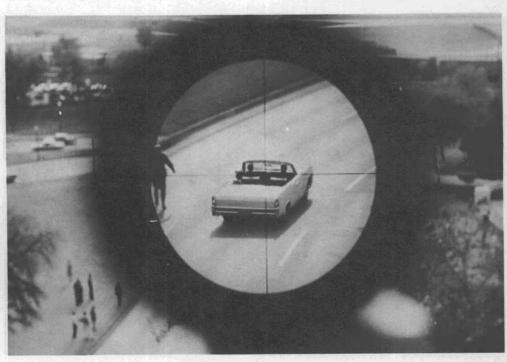

COMMISSION EXHIBIT 875

The photographs in the album are to be viewed in their relationship with the attached survey report dated December 5, 1963. In each case the rear bumper is above the point referred to.

A picture was taken at each point from 0+00 to the 6+25 mark, except no picture was taken at 5+00 mark as this was about 4 feet from impact of the third shot.

These pictures have been made to scale so as to show the same perspective as the human eye when held at a distance of about 16 inches from the eye.

Photographs showing the camera arrangement used to take the pictures and the moving pictures of these scenes are included in this album.

Commission Exhibit 875—Continued

Commission Exhibit 875—Continued