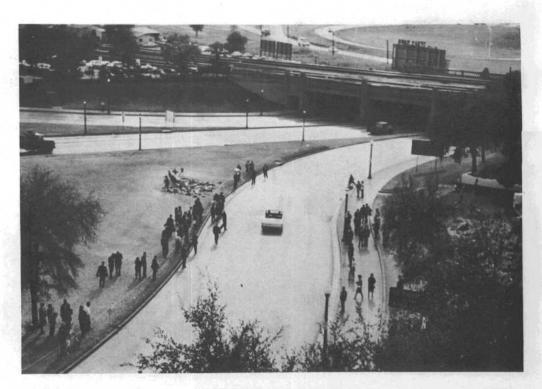

COMMISSION EXHIBIT 875

The photographs in the album are to be viewed in their relationship with the attached survey report dated December 5, 1963. In each case the rear bumper is above the point referred to.

A picture was taken at each point from 0+00 to the 6+25 mark, except no picture was taken at 5+00 mark as this was about 4 feet from impact of the third shot.

These pictures have been made to scale so as to show the same perspective as the human eye when held at a distance of about 16 inches from the eye.

Photographs showing the camera arrangement used to take the pictures and the moving pictures of these scenes are included in this album.

Commission Exhibit 875—Continued

Commission Exhibit 875—Continued