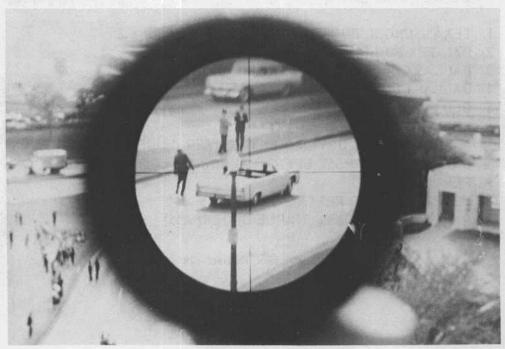

COMMISSION EXHIBIT 875

The photographs in the album are to be viewed in their relationship with the attached survey report dated December 5, 1963. In each case the rear bumper is above the point referred to.

A picture was taken at each point from 0+00 to the 6+25 mark, except no picture was taken at 5+00 mark as this was about 4 feet from impact of the third shot.

These pictures have been made to scale so as to show the same perspective as the human eye when held at a distance of about 16 inches from the eye.

Photographs showing the camera arrangement used to take the pictures and the moving pictures of these scenes are included in this album.

Commission Exhibit 875—Continued

Commission Exhibit 875—Continued