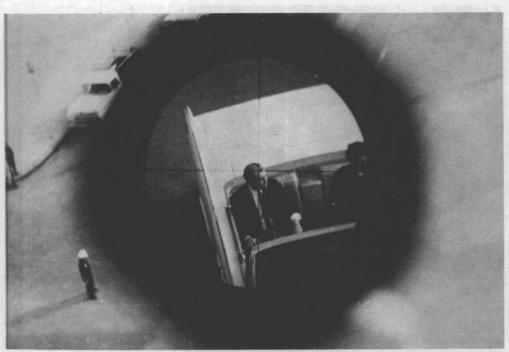

COMMISSION EXHIBIT 875

The photographs in the album are to be viewed in their relationship with the attached survey report dated December 5, 1963. In each case the rear bumper is above the point referred to.

A picture was taken at each point from 0+00 to the 6+25 mark, except no picture was taken at 5+00 mark as this was about 4 feet from impact of the third shot.

These pictures have been made to scale so as to show the same perspective as the human eye when held at a distance of about 16 inches from the eye.

Photographs showing the camera arrangement used to take the pictures and the moving pictures of these scenes are included in this album.

Commission Exhibit 875—Continued

Commission Exhibit 875—Continued