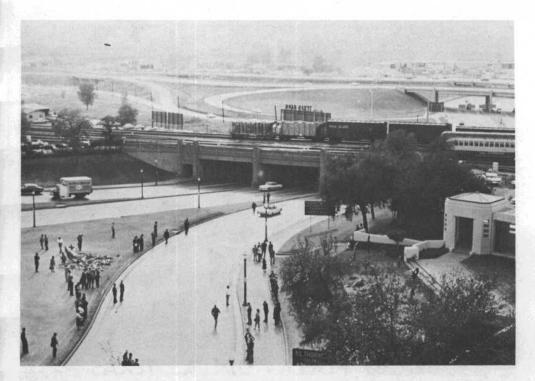

COMMISSION EXHIBIT 875

The photographs in the album are to be viewed in their relationship with the attached survey report dated December 5, 1963. In each case the rear bumper is above the point referred to.

A picture was taken at each point from 0+00 to the 6+25 mark, except no picture was taken at 5+00 mark as this was about 4 feet from impact of the third shot.

These pictures have been made to scale so as to show the same perspective as the human eye when held at a distance of about 16 inches from the eye.

Photographs showing the camera arrangement used to take the pictures and the moving pictures of these scenes are included in this album.

Commission Exhibit 875—Continued

Commission Exhibit 875—Continued