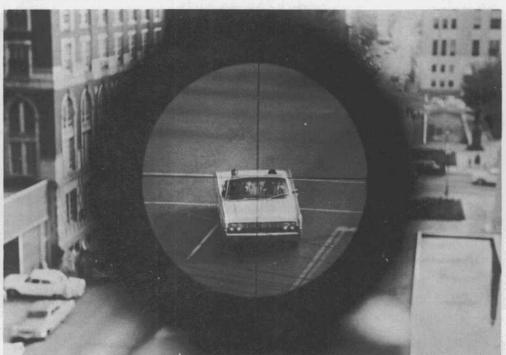

COMMISSION EXHIBIT 875

The photographs in the album are to be viewed in their relationship with the attached survey report dated December 5, 1963. In each case the rear bumper is above the point referred to.

A picture was taken at each point from 0+00 to the 6+25 mark, except no picture was taken at 5+00 mark as this was about 4 feet from impact of the third shot.

These pictures have been made to scale so as to show the same perspective as the human eye when held at a distance of about 16 inches from the eye.

Photographs showing the camera arrangement used to take the pictures and the moving pictures of these scenes are included in this album.

Commission Exhibit 875—Continued

Commission Exhibit 875—Continued