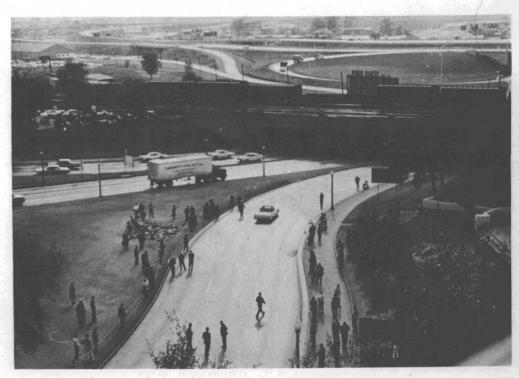

COMMISSION EXHIBIT 875

The photographs in the album are to be viewed in their relationship with the attached survey report dated December 5, 1963. In each case the rear bumper is above the point referred to.

A picture was taken at each point from 0+00 to the 6+25 mark, except no picture was taken at 5+00 mark as this was about 4 feet from impact of the third shot.

These pictures have been made to scale so as to show the same perspective as the human eye when held at a distance of about 16 inches from the eye.

Photographs showing the camera arrangement used to take the pictures and the moving pictures of these scenes are included in this album.

Commission Exhibit 875—Continued

Commission Exhibit 875—Continued