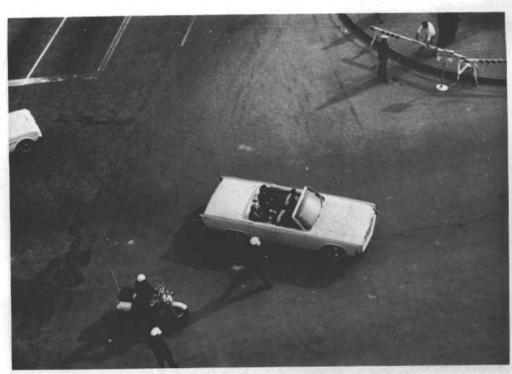

COMMISSION EXHIBIT 875

The photographs in the album are to be viewed in their relationship with the attached survey report dated December 5, 1963. In each case the rear bumper is above the point referred to.

A picture was taken at each point from 0+00 to the 6+25 mark, except no picture was taken at 5+00 mark as this was about 4 feet from impact of the third shot.

These pictures have been made to scale so as to show the same perspective as the human eye when held at a distance of about 16 inches from the eye.

Photographs showing the camera arrangement used to take the pictures and the moving pictures of these scenes are included in this album.

Commission Exhibit 875—Continued

Commission Exhibit 875—Continued