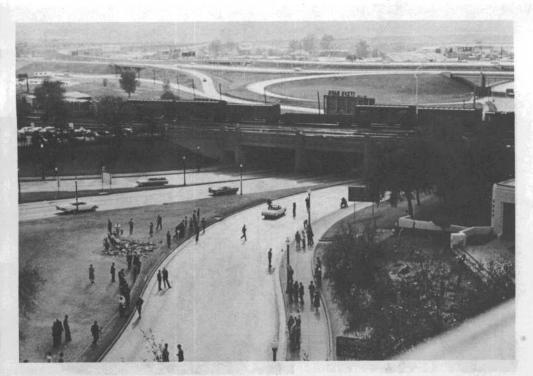

COMMISSION EXHIBIT 875

The photographs in the album are to be viewed in their relationship with the attached survey report dated December 5, 1963. In each case the rear bumper is above the point referred to.

A picture was taken at each point from 0+00 to the 6+25 mark, except no picture was taken at 5+00 mark as this was about 4 feet from impact of the third shot.

These pictures have been made to scale so as to show the same perspective as the human eye when held at a distance of about 16 inches from the eye.

Photographs showing the camera arrangement used to take the pictures and the moving pictures of these scenes are included in this album.

Commission Exhibit 875—Continued

Commission Exhibit 875—Continued