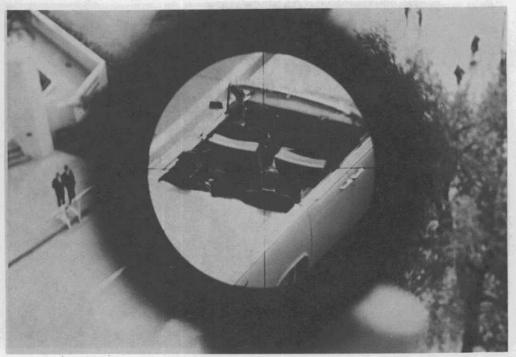

COMMISSION EXHIBIT 875

The photographs in the album are to be viewed in their relationship with the attached survey report dated December 5, 1963. In each case the rear bumper is above the point referred to.

A picture was taken at each point from 0+00 to the 6+25 mark, except no picture was taken at 5+00 mark as this was about 4 feet from impact of the third shot.

These pictures have been made to scale so as to show the same perspective as the human eye when held at a distance of about 16 inches from the eye.

Photographs showing the camera arrangement used to take the pictures and the moving pictures of these scenes are included in this album.

Commission Exhibit 875—Continued

Commission Exhibit 875—Continued