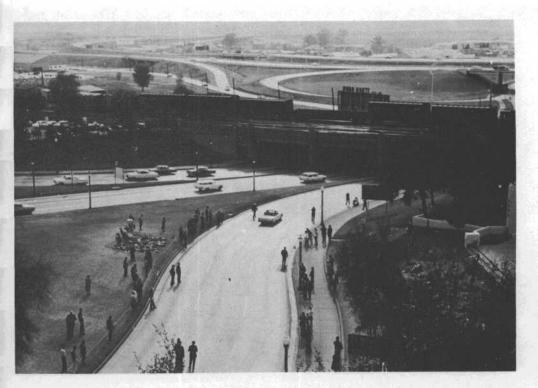

COMMISSION EXHIBIT 875

The photographs in the album are to be viewed in their relationship with the attached survey report dated December 5, 1963. In each case the rear bumper is above the point referred to.

A picture was taken at each point from 0+00 to the 6+25 mark, except no picture was taken at 5+00 mark as this was about 4 feet from impact of the third shot.

These pictures have been made to scale so as to show the same perspective as the human eye when held at a distance of about 16 inches from the eye.

Photographs showing the camera arrangement used to take the pictures and the moving pictures of these scenes are included in this album.

Commission Exhibit 875—Continued

Commission Exhibit 875—Continued