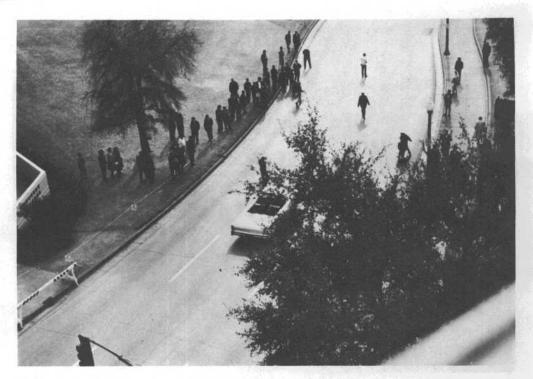

COMMISSION EXHIBIT 875

The photographs in the album are to be viewed in their relationship with the attached survey report dated December 5, 1963. In each case the rear bumper is above the point referred to.

A picture was taken at each point from 0+00 to the 6+25 mark, except no picture was taken at 5+00 mark as this was about 4 feet from impact of the third shot.

These pictures have been made to scale so as to show the same perspective as the human eye when held at a distance of about 16 inches from the eye.

Photographs showing the camera arrangement used to take the pictures and the moving pictures of these scenes are included in this album.

Commission Exhibit 875—Continued

Commission Exhibit 875—Continued