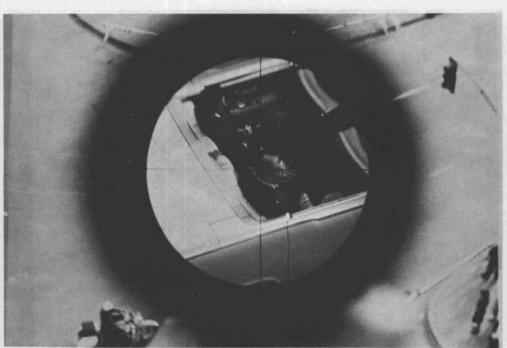

COMMISSION EXHIBIT 875

The photographs in the album are to be viewed in their relationship with the attached survey report dated December 5, 1963. In each case the rear bumper is above the point referred to.

A picture was taken at each point from 0+00 to the 6+25 mark, except no picture was taken at 5+00 mark as this was about 4 feet from impact of the third shot.

These pictures have been made to scale so as to show the same perspective as the human eye when held at a distance of about 16 inches from the eye.

Photographs showing the camera arrangement used to take the pictures and the moving pictures of these scenes are included in this album.

Commission Exhibit 875—Continued

Commission Exhibit 875—Continued