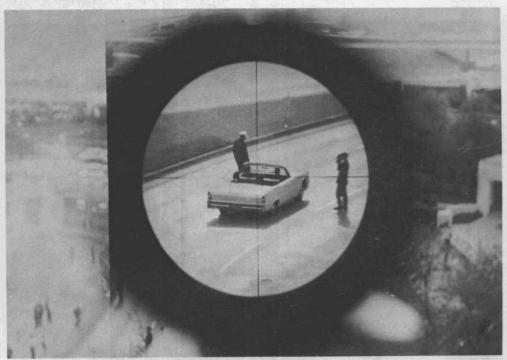

COMMISSION EXHIBIT 875

The photographs in the album are to be viewed in their relationship with the attached survey report dated December 5, 1963. In each case the rear bumper is above the point referred to.

A picture was taken at each point from 0+00 to the 6+25 mark, except no picture was taken at 5+00 mark as this was about 4 feet from impact of the third shot.

These pictures have been made to scale so as to show the same perspective as the human eye when held at a distance of about 16 inches from the eye.

Photographs showing the camera arrangement used to take the pictures and the moving pictures of these scenes are included in this album.

Commission Exhibit 875—Continued

Commission Exhibit 875—Continued