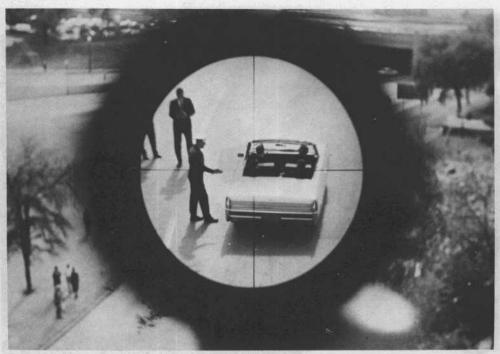

COMMISSION EXHIBIT 875

The photographs in the album are to be viewed in their relationship with the attached survey report dated December 5, 1963. In each case the rear bumper is above the point referred to.

A picture was taken at each point from 0+00 to the 6+25 mark, except no picture was taken at 5+00 mark as this was about 4 feet from impact of the third shot.

These pictures have been made to scale so as to show the same perspective as the human eye when held at a distance of about 16 inches from the eye.

Photographs showing the camera arrangement used to take the pictures and the moving pictures of these scenes are included in this album.

Commission Exhibit 875—Continued

Commission Exhibit 875—Continued