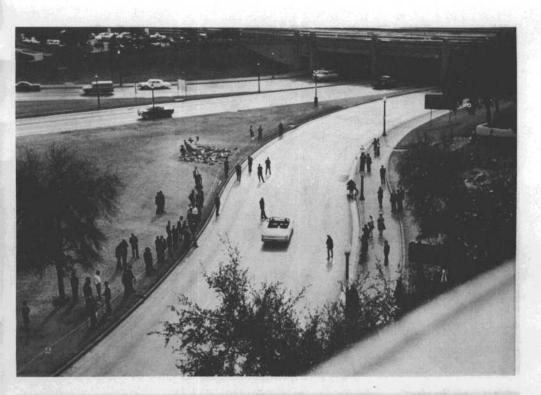

COMMISSION EXHIBIT 875

The photographs in the album are to be viewed in their relationship with the attached survey report dated December 5, 1963. In each case the rear bumper is above the point referred to.

A picture was taken at each point from 0+00 to the 6+25 mark, except no picture was taken at 5+00 mark as this was about 4 feet from impact of the third shot.

These pictures have been made to scale so as to show the same perspective as the human eye when held at a distance of about 16 inches from the eye.

Photographs showing the camera arrangement used to take the pictures and the moving pictures of these scenes are included in this album.

Commission Exhibit 875—Continued

Commission Exhibit 875—Continued