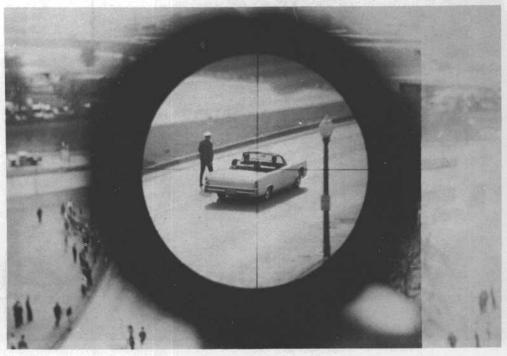

COMMISSION EXHIBIT 875

The photographs in the album are to be viewed in their relationship with the attached survey report dated December 5, 1963. In each case the rear bumper is above the point referred to.

A picture was taken at each point from 0+00 to the 6+25 mark, except no picture was taken at 5+00 mark as this was about 4 feet from impact of the third shot.

These pictures have been made to scale so as to show the same perspective as the human eye when held at a distance of about 16 inches from the eye.

Photographs showing the camera arrangement used to take the pictures and the moving pictures of these scenes are included in this album.

Commission Exhibit 875—Continued

Commission Exhibit 875—Continued