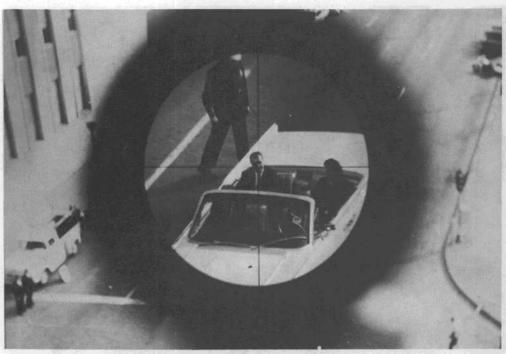

COMMISSION EXHIBIT 875

The photographs in the album are to be viewed in their relationship with the attached survey report dated December 5, 1963. In each case the rear bumper is above the point referred to.

A picture was taken at each point from 0+00 to the 6+25 mark, except no picture was taken at 5+00 mark as this was about 4 feet from impact of the third shot.

These pictures have been made to scale so as to show the same perspective as the human eye when held at a distance of about 16 inches from the eye.

Photographs showing the camera arrangement used to take the pictures and the moving pictures of these scenes are included in this album.

Commission Exhibit 875—Continued

Commission Exhibit 875—Continued